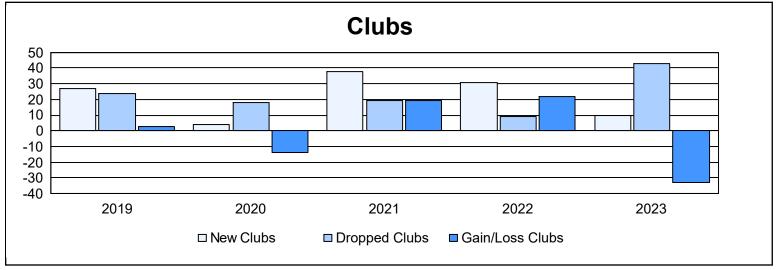

| Year      | New<br>Clubs | Dropped<br>Clubs | Gain/<br>Loss<br>Clubs | New<br>Members | Charter<br>Members | Reinstate<br>Members | Transfer<br>Members | Total<br>Member<br>Added | Total<br>Members<br>Dropped | Gain/<br>Loss<br>Members |
|-----------|--------------|------------------|------------------------|----------------|--------------------|----------------------|---------------------|--------------------------|-----------------------------|--------------------------|
| 2018-2019 | 27           | 24               | 3                      | 976            | 726                | 153                  | 70                  | 1,925                    | 2,941                       | -1,016                   |
| 2019-2020 | 4            | 18               | -14                    | 577            | 144                | 132                  | 36                  | 889                      | 3,057                       | -2,168                   |
| 2020-2021 | 38           | 19               | 19                     | 1,071          | 846                | 159                  | 63                  | 2,139                    | 2,392                       | -253                     |
| 2021-2022 | 31           | 9                | 22                     | 1,685          | 907                | 115                  | 146                 | 2,853                    | 3,406                       | -553                     |
| 2022-2023 | 10           | 43               | -33                    | 942            | 379                | 168                  | 57                  | 1,546                    | 2,115                       | -569                     |
| Average   | 22           | 23               | -1                     | 1,050          | 600                | 145                  | 74                  | 1,870                    | 2,782                       | -912                     |